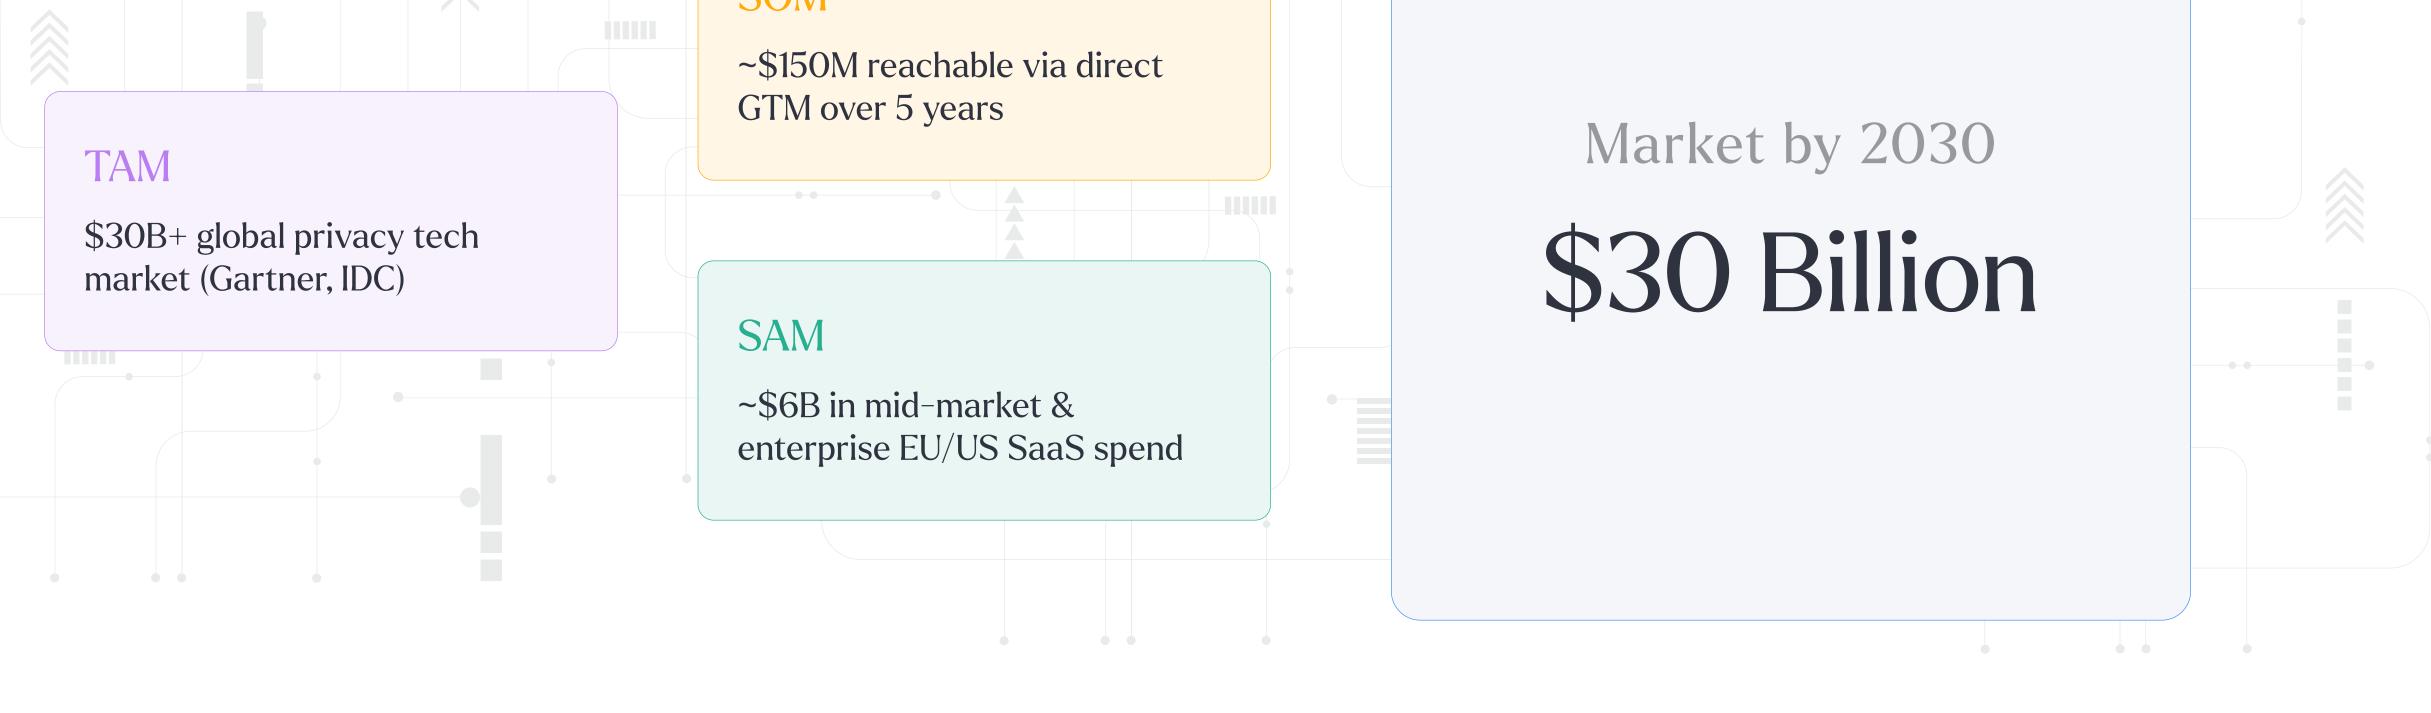

| EDIT |  |
| City / State / Zipcode: Plano, Texas, 75025                                                                                    | EDIT |  |
| Looks good to me!                                                                                                              |      |  |
| Ve've successfully opted you out.                                                                                              |      |  |
| Туре                                                                                                                           |      |  |
|                                                                                                                                |      |  |

#### Market Size & Opportunity

SOM



#### Competitor Landscape

Unified AI + UI Platform No-Code Page/ Forms Builder Consent-Only CRM All-in-one platform (not a Frankenstein of integrations) Local + Swiss Data Hosting



#### **Business Model**

Initial Setup Fee: \$500,000 to \$700,000 Data Subject Requests: \$0.50-\$1.00 per request Local Data Management: \$0.05-\$0.10 per GB of data managed locally

Basic \$200,000/year Premium

\$400,000/year

Enterprise \$600,000/year

### The Ask

\$15M Post-Money
Product Hires (AI + frontend)
GTM Push & Pilot Expansion
Swiss Data Infrastructure Groundwork
Desktop App Development for Local Installations

Pre-Seed \$2Mil

### The Impact

PrivC is committed to investing 5% of our annual profits into planting trees, contributing to reforestation efforts and combating climate change.

#Re